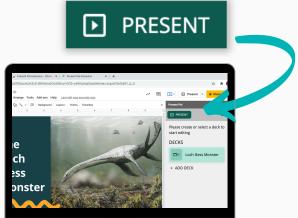

You will now have the **'Present'** button on the top left corner of the add-on window.

You did it! You have now successfully installed the Present Pal for Google Slides Add-on and Extension.

Get ready to start creating, editing and presenting notes with confidence!