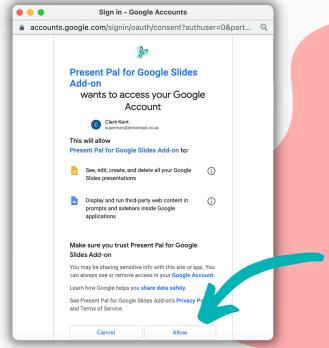

- A window will appear asking you to 'Get ready to install', click 'Continue' to progress.
- Choose a Google account you 6 want to install the Present Pal add-on in and click 'Allow'.
- A window notifying you that 7 the Present Pal Add-on was successfully installed will appear, then click 'Done'.