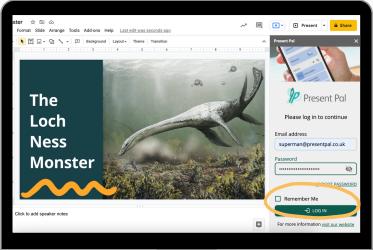

# **Installing the Present Pal** for Google Slides Add-on

8

9

Refresh the page, then click 'Add-ons' on the top sidebar. Click on 'Present Pal for Google Slides Add-on' and then

click 'Open'.

Enter your email address and password. These login details should be the same ones you use to log into the Present Pal app.

Once you are ready, click 'Log in'.

#### **Top Tip**

Clicking 'remember me' will save your details and automatically log you into your Present Pal account in the future.

@PresentPalApp