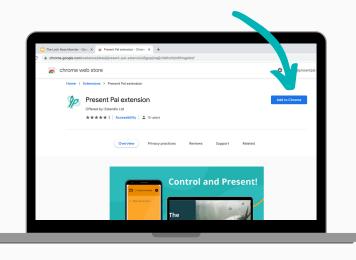

### Installing the Present Pal Extension

2

This will open a new tab and you will be taken to the Present Pal Extension listing on the Chrome Web Store. Click on the 'Add to Chrome' button.

On the pop-up that appears, click 'Add Extension'