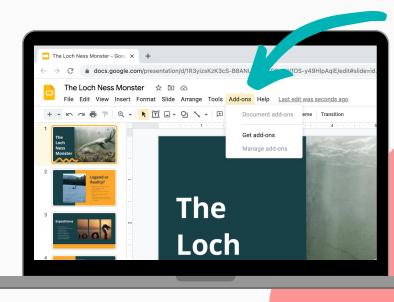

Open **Google Slides** and select any presentation OR create a new blank presentation.

2

On the top panel click 'Add-ons' and then, 'Get add-ons'

3

4

5

# **Installing the Present Pal** for Google Slides Add-on

You will be taken to the **Google Workspace Marketplace**. Here, type **'Present Pal'** into the search bar.

Click on the **Present Pal** icon to open the listing and then tap 'Install'