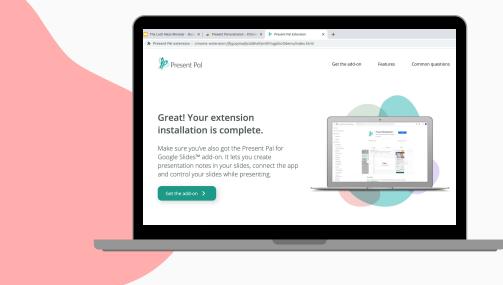

4

This will open a new tab that will confirm that the extension was successfully installed. Close this page and return to your Google Slide Deck to start using the Present Pal add-on and extension.

@PresentPal