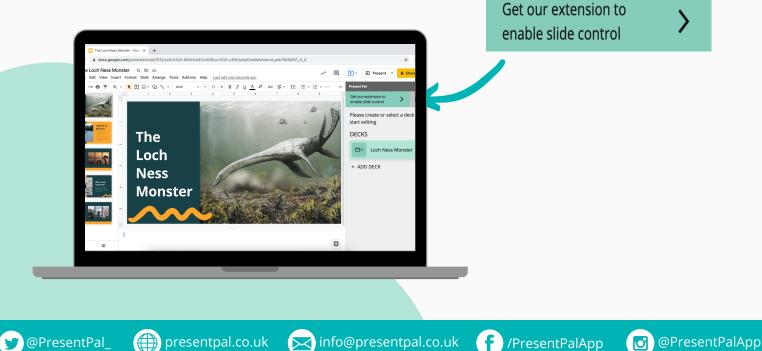

#### Attention!

In order to enable slide control, you **must** install the **Present Pal Extension** in addition to the Present Pal for Google Slides Add-on.

First, click the 'Get our extension to enable slide control' button, within the add-in sidebar.