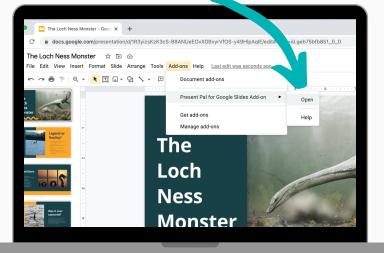

# **Installing the Present Pal** for Google Slides Add-on

8

9

Refresh the page, then click 'Add-ons' on the top sidebar. Click on 'Present Pal for Google Slides Add-on' and then

click 'Open'.

Enter your email address and password. These login details should be the same ones you use to log into the Present Pal app.