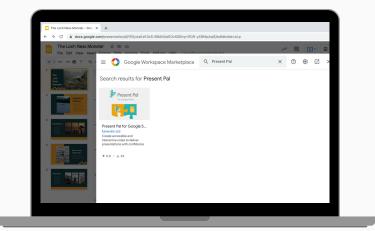

# **Installing the Present Pal** for Google Slides Add-on

You will be taken to the **Google Workspace Marketplace**. Here, type **'Present Pal'** into the search bar.

Click on the **Present Pal** icon to open the listing and then tap 'Install'